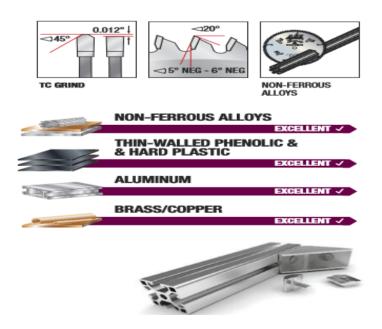

## Superior-Finish cuts in aluminum & non-ferrous metals.

Designed specifically for cutting relatively thin walled (less than 1/4" thick) aluminum and non-ferrous extrusions and frames. Use a coolant or blade wax and clamp down the work piece when cutting non-ferrous metals.

Warning: Never attempt to cut ferrous metals (steel, iron, etc.) with these blades.

## SPECIFICATIONSManufacturerAmana ToolDiameter6 1/4 inBore5/8 inGrindTC

| SPECIFICATIONS |                                  |
|----------------|----------------------------------|
| Hook Angle     | -5 deg                           |
| Kerf           | 0.079 in                         |
| Note           | 5/8 arbor with diamond knockout. |
| Pinholes       |                                  |
| Plate          | 0.063 in                         |
| Teeth          | 60                               |