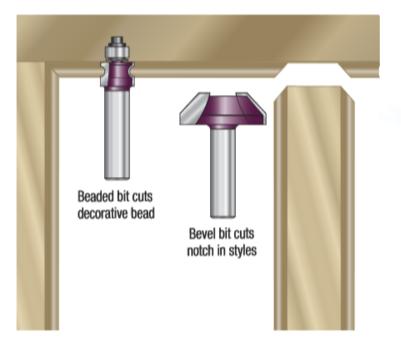

## Item #MD530, Amana Pro-Series Beaded Face Frame 2-Piece Set, Carbide-Tipped, 2 Flute \$58.24

Thank you for shopping with us! Beaded face frame set consists of two tools: Half round tool that makes the bead and bevel trimming tool that cuts the joint where the bead meets the corner of the face frame. This 2-piece set was designed to cut beautiful face frames. The beaded bit creates the decorative bead while the bevel bit creates the frame profile.