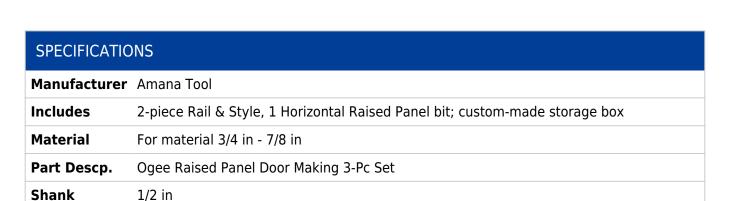

## Item #MD500, Amana AGE Pro-Series Ogee Raised Panel Door Making 3-Pc Set \$137.03

Thank you for shopping with us! This 3-piece set combines the 2-piece Stile & Rail cutters with one Horizontal Raised Panel bit. The easy to use set, produced from micrograin carbide, ensures perfect cuts for creating raised panel doors. 2-Flute 1/2" Shank 3-Piece Set Pro-Series Carbide-Tipped Includes a custom-made hardwood storage box

For material 3/4" through 7/8".

Includes a **custom-made** hardwood storage case!