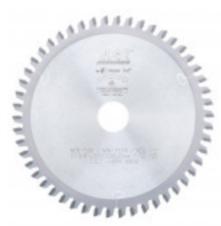

## Item #MD5-505, Amana A.G.E. Series Non-Ferrous for Thin Walled Aluminum Saw Blades: TCG Grind \$59.96

Thank you for shopping with us!

**Superior-Finish cuts in aluminum & non-ferrous metals**. Designed specifically for cutting relatively thin walled (less than 1/4" thick) aluminum and non-ferrous extrusions and frames. Use a coolant or blade wax and clamp down the work piece when cutting non-ferrous metals. MD5-505 includes bushing from 20mm to 10mm. Warning: Never attempt to cut ferrous metals (steel, iron, etc.) with these blades.

| SPECIFICATIONS |                                             |
|----------------|---------------------------------------------|
| Manufacturer   | Amana Tool                                  |
| Diameter       | 5 3/8 in                                    |
| Bore           | 20 mm                                       |
| Grind          | тс                                          |
| Hook Angle     | -5 deg                                      |
| Kerf           | 0.055 in                                    |
| Note           | MD5-505 includes bushing from 20mm to 10mm. |
| Pinholes       |                                             |
| Plate          | 0.039 in                                    |

| SPECIFICATIONS |    |
|----------------|----|
| Teeth          | 50 |