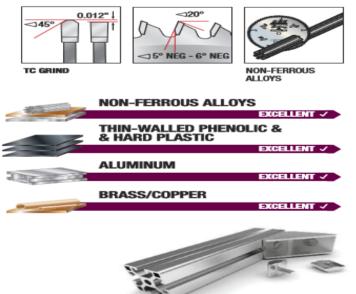

## Item #MD5-505, Amana A.G.E. Series Non-Ferrous for Thin Walled Aluminum Saw Blades: TCG Grind \$59.96

Thank you for shopping with us!

**Superior-Finish cuts in aluminum & non-ferrous metals**. Designed specifically for cutting relatively thin walled (less than 1/4" thick) aluminum and non-ferrous extrusions and frames. Use a coolant or blade wax and clamp down the work piece when cutting non-ferrous metals. MD5-505 includes bushing from 20mm to 10mm. Warning: Never attempt to cut ferrous metals (steel, iron, etc.) with these blades.