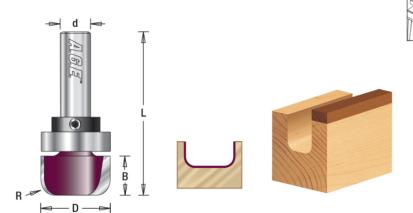

## Edge of Arlington Saw & Tool, Inc.

124 South Collins Arlington, TX 76010

Phone:817-461-7171 • Fax: 817-795-6651

Toll Free: 888-461-7171 Email: <u>info@eoasaw.com</u> Website: www.eoasaw.com

Item #MD400, **Amana Pro** Series Bowl & Tray **Router Bit** Thank you for shopping with us! For routing solid wood serving trays, flat dishes, shallow bowls, and similar objects. This router bit with ball bearing guide cuts flat smooth bottom surfaces, vertical walls, and a transition radius between them—all in one pass.

| SPECIFICATIONS               |            |
|------------------------------|------------|
| Manufacturer                 | Amana Tool |
| Diameter                     | 1 1/4 in   |
| Cut Height, Length, or Width | 5/8 in     |
| Flute                        | 2          |
| Overall Length               | 2 5/8 in   |
| Radius                       | 1/4 in     |
| Shank                        | 1/2 in     |