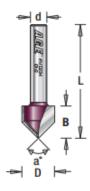

## Item #MD374, Amana Pro-Series Base Molding Router Bit \$60.26

Thank you for shopping with us!

One of the easiest ways to dress up a room is to replace the base molding with a wide, bold profile. 2-Flute Pro-Series Carbide-Tipped

| SPECIFICATIONS               |            |
|------------------------------|------------|
| Manufacturer                 | Amana Tool |
| Diameter                     | 1 7/16 in  |
| Cut Height, Length, or Width | 19/32 in   |
| Flute                        | 2          |
| Overall Length               | 2 in       |
| Radius                       | 5/16 in    |
| R1/Radius                    | 3/8 in     |
| Shank                        | 1/2 in     |