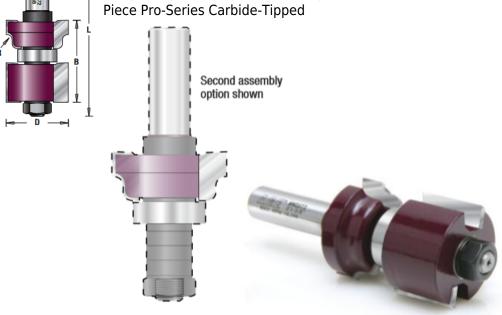

## Item #MD372, Amana Pro-Series Reversible Window Sash Router Bit

Thank you for shopping with us!

This reversible assembly is designed to cut window sash and glass door parts, including rails, stiles, mullions, and muntins, on stock between 1 1/8" and 1 3/4" thick. 2-Flute 1-Piece Pro-Series Carbide-Tipped

| SPECIFICATIONS               |                                                                                           |
|------------------------------|-------------------------------------------------------------------------------------------|
| Manufacturer                 | Amana Tool                                                                                |
| Diameter                     | 1 3/8 in                                                                                  |
| Cut Height, Length, or Width | 1 13/16 in                                                                                |
| Bearing(s)                   | 47708, Amana Tool Steel Ball Bearing Guide 7/8 Overall Dia x 5/16 Inner Dia x 9/32 Height |
| Flute                        | 2                                                                                         |
| Overall Length               | 3 3/4 in                                                                                  |
| Radius                       | 1/8 in                                                                                    |
| Shank                        | 1/2 in                                                                                    |