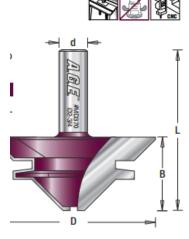

## Item #MD370, Amana Pro-Series Lock Miter Router Bit \$103.65

Thank you for shopping with us!

First piece is cut flat (horizontal) and the second is cut perpendicular to the first for a perfect fit. No need to realign the router depth, provided that the wood is centered to the cutting edge of the bit. 2-Flute Pro-Series Carbide-Tipped

| SPECIFICATIONS               |            |
|------------------------------|------------|
| Manufacturer                 | Amana Tool |
| Diameter                     | 2 3/4 in   |
| Cut Height, Length, or Width | 1 1/4 in   |
| Overall Length               | 2 3/4 in   |
| Shank                        | 1/2 in     |
| Angle                        | 45 deg     |