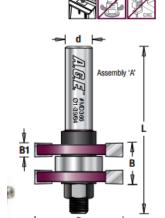

## Item #MD366, Amana Pro-Series Tongue & Groove Assembly \$53.10

Thank you for shopping with us!

Cut perfectly fitted tongue and groove joints on stock between 5/8" and 3/4" thick with a table-mounted router and this assembly. 2-Flute Pro-Series Carbide-Tipped

| SPECIFICATIONS               |              |
|------------------------------|--------------|
| Manufacturer                 | Amana Tool   |
| Diameter                     | 1 39/64 in   |
| B1                           | 1/4 in       |
| Cut Height, Length, or Width | 3/4 in       |
| Overall Length               | 3 in         |
| Shank                        | 1/2 in       |
| T&G Material Thickness Range | 5/8 - 3/4 in |