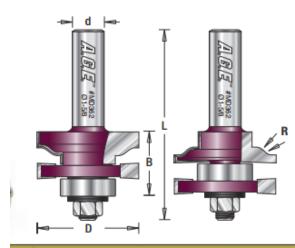

| SPECIFICATIONS               |                                                                                           |
|------------------------------|-------------------------------------------------------------------------------------------|
| Manufacturer                 | Amana Tool                                                                                |
| Cut Height, Length, or Width | 1 in                                                                                      |
| Bearing(s)                   | 47708, Amana Tool Steel Ball Bearing Guide 7/8 Overall Dia x 5/16 Inner Dia x 9/32 Height |
| Overall Length               | 2 29/32 in                                                                                |
| Radius                       | 13/64 in                                                                                  |
| Shank                        | 1/2 in                                                                                    |