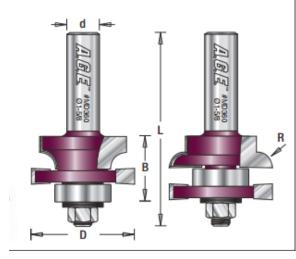

| SPECIFICATIONS               |                                                                                           |
|------------------------------|-------------------------------------------------------------------------------------------|
| Manufacturer                 | Amana Tool                                                                                |
| Diameter                     | 1 5/8 in                                                                                  |
| Cut Height, Length, or Width | 1 in                                                                                      |
| Bearing(s)                   | 47708, Amana Tool Steel Ball Bearing Guide 7/8 Overall Dia x 5/16 Inner Dia x 9/32 Height |
| Flute                        | 2                                                                                         |
| Overall Length               | 2 29/32 in                                                                                |
| Radius                       | 1/4 in                                                                                    |
| Shank                        | 1/2 in                                                                                    |