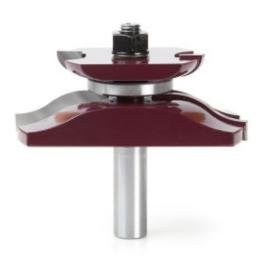

## Item #MD358, Amana Pro Series Ogee Raised Panel w/Back Cutter: 2 Flute \$123.26

Thank you for shopping with us! With this raised-panel bit, create raised panels for cabinet doors, frame-and-panel furniture, and architectural paneling. 47713 for 'A' - 47763 for 'A1'

| SPECIFICATIONS               |            |
|------------------------------|------------|
| Manufacturer                 | Amana Tool |
| Diameter                     | 3 3/8 in   |
| B1                           | 5/8 in     |
| Cut Height, Length, or Width | 1-3/16 in  |
| Diameter (D1)                | 2 1/8 in   |
| Overall Length               | 3 1/16 in  |
| Radius                       | 7/8 in     |
| R1/Radius                    | 5/16 in    |
| Reveal                       | 1 1/16 in  |
| Shank                        | 1/2 in     |