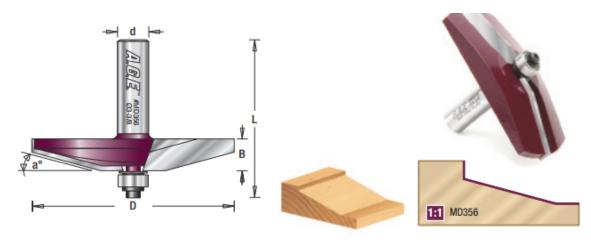

## Edge of Arlington Saw & Tool, Inc.

124 South Collins Arlington, TX 76010

Phone:817-461-7171 • Fax: 817-795-6651

Toll Free: 888-461-7171 Email: <u>info@eoasaw.com</u> Website: www.eoasaw.com

Item #MD356, **Amana Pro-Series Provisional** Raised **Panel Router Bit** \$83.03 Thank you for shopping with Create raised panels for cabinet doors, frame-and-panel furniture, and architectural paneling with these provisional raised panel bits. 2-Flute Pro-Series Carbide-Tipped

| SPECIFICATIONS               |            |
|------------------------------|------------|
| Cut Height, Length, or Width | 1/2 in     |
| Manufacturer                 | Amana Tool |
| Overall Length               | 2 7/16 in  |
| Shank                        | 1/2 in     |
| Angle                        | 15 deg     |