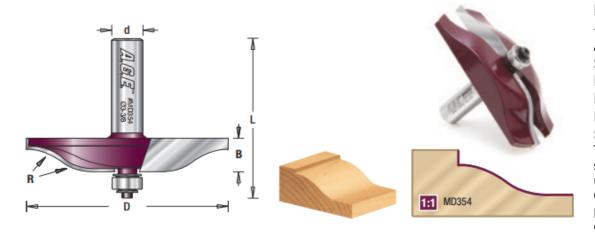

## Edge of Arlington Saw & Tool, Inc.

124 South Collins Arlington, TX 76010

Phone:817-461-7171 • Fax: 817-795-6651

Toll Free: 888-461-7171 Email: <u>info@eoasaw.com</u> Website: www.eoasaw.com

Item #MD354, **Amana Pro-Series Ogee** Raised **Panel Router Bit** \$81.60 Thank you for shopping with us! Create raised panels for cabinet doors, frame-and-panel furniture, and architectural paneling with these ogee raised panel bits. 2-Flute Pro-Series Carbide-Tipped

| SPECIFICATIONS               |            |
|------------------------------|------------|
| Manufacturer                 | Amana Tool |
| Diameter                     | 3 1/2 in   |
| Cut Height, Length, or Width | 1/2 in     |
| Overall Length               | 2 7/16 in  |
| Radius                       | 7/8 in     |
| Shank                        | 1/2 in     |