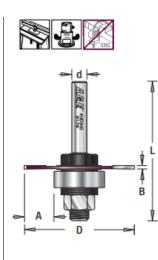

## Item #MD344, Amana Pro-Series Slotting Cutter Assemblies \$21.00

Thank you for shopping with us!

Groove edges for T-moldings, splines, biscuits, and other purposes. Route tongue-and-groove joinery. 3-wing cutters provide an excellent cut finish.

3-Wing Pro-Series Carbide-Tipped

| SPECIFICATIONS               |            |
|------------------------------|------------|
| Manufacturer                 | Amana Tool |
| Diameter                     | 1 7/8 in   |
| Cut Depth                    | 1/2 in     |
| Cut Height, Length, or Width | 1/4 in     |
| Overall Length               | 2 5/16 in  |
| Shank                        | 1/4 in     |
| Wings                        | 3-wing     |