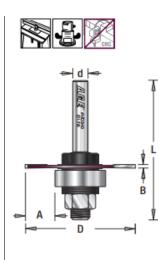

## Item #MD342, Amana Pro-Series Slotting Cutter Assemblies \$20.40

Thank you for shopping with us!

Groove edges for T-moldings, splines, biscuits, and other purposes. Route tongue-and-groove joinery. 3-wing cutters provide an excellent cut finish.

3-Wing Pro-Series Carbide-Tipped

| SPECIFICATIONS               |            |
|------------------------------|------------|
| Manufacturer                 | Amana Tool |
| Diameter                     | 1 7/8 in   |
| Cut Depth                    | 1/2 in     |
| Cut Height, Length, or Width | 1/8 in     |
| Overall Length               | 2 5/16 in  |
| Shank                        | 1/4 in     |
| Wings                        | 3-wing     |