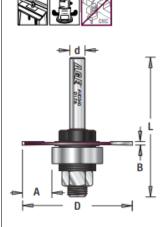

## Item #MD341, Amana Pro-Series Slotting Cutter Assemblies \$20.36

Thank you for shopping with us!

Groove edges for T-moldings, splines, biscuits, and other purposes. Route tongue-and-groove joinery. 3-wing cutters provide an excellent cut finish.

3-Wing Pro-Series Carbide-Tipped

**Cutter top view** 

| SPECIFICATIONS               |            |
|------------------------------|------------|
| Manufacturer                 | Amana Tool |
| Diameter                     | 1 7/8 in   |
| Cut Depth                    | 1/2 in     |
| Cut Height, Length, or Width | 3/32 in    |
| Overall Length               | 2 5/16 in  |
| Shank                        | 1/4 in     |
| Wings                        | 3-wing     |