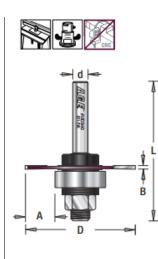

## Item #MD340, Amana Pro-Series Slotting Cutter Assemblies \$19.95

Thank you for shopping with us! Groove edges for T-moldings, splines, biscuits, and other purposes. Route tongue-and-groove joinery. 3-wing cutters provide an excellent cut finish. 3-Wing Pro-Series Carbide-Tipped

| SPECIFICATIONS               |            |
|------------------------------|------------|
| Manufacturer                 | Amana Tool |
| Diameter                     | 1 7/8 in   |
| Cut Depth                    | 1/2 in     |
| Cut Height, Length, or Width | 1/16 in    |
| Overall Length               | 2 5/16 in  |
| Shank                        | 1/4 in     |
| Wings                        | 3-wing     |