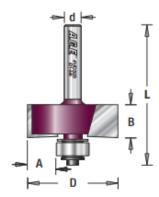

## Item #MD320, Amana Pro-Series Multi-Rabbet Router Bits \$33.23

Thank you for shopping with us!

The multi-rabbet bit steps in 1/16" increments from a 5/16" cut width to 1/2", simply by switching ball bearing guides. Four different bearings are provided (1/2", 7/16", 3/8", 5/16"). Depth of cut capacity of 1/2". 2-Flute Pro-Series Carbide-Tipped

| SPECIFICATIONS               |                                                                          |
|------------------------------|--------------------------------------------------------------------------|
| Manufacturer                 | Amana Tool                                                               |
| Diameter                     | 1 3/8 in                                                                 |
| Cut Height, Length, or Width | 1/2 in                                                                   |
| Bearing(s)                   | 5/16 in use 47720, 3/8 in use 47718, 7/16 in use 47706, 1/2 in use 47702 |
| Flute                        | 2                                                                        |
| Overall Length               | 2 1/8 in                                                                 |
| Shank                        | 1/4 in                                                                   |
| Steps                        | 5/16, 3/8, 7/16, 1/2 in                                                  |