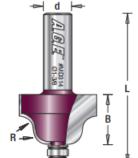

## Item #MD314, Amana Pro-Series Roman Ogee Router Bits

Thank you for shopping with us!

The Roman ogee bit, which has a convex curve coming off the bearing, produces the reverse of the ogee. The curve starts at the top as a concave, and fairs down into a convex curve.

2-Flute Pro-Series Carbide-Tipped

| SPECIFICATIONS               |                                                                         |
|------------------------------|-------------------------------------------------------------------------|
| Manufacturer                 | Amana Tool                                                              |
| Diameter                     | 1 3/8 in                                                                |
| Bearing(s)                   | 47701, Amana Tool 1/4 ID x 1/2 OD x .186 Thick Steel Ball Bearing Guide |
| Cut Height, Length, or Width | 7/8 in                                                                  |
| Flute                        | 2                                                                       |
| Overall Length               | 2 5/8 in                                                                |
| Radius                       | 1/4 in                                                                  |
| Shank                        | 1/2 in                                                                  |