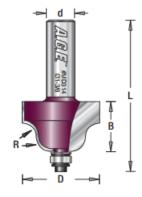

## Item #MD312, Amana Pro-Series Roman Ogee Router Bits \$31.05

Thank you for shopping with us!

The Roman ogee bit, which has a convex curve coming off the bearing, produces the reverse of the ogee. The curve starts at the top as a concave, and fairs down into a convex curve.

2-Flute Pro-Series Carbide-Tipped

| SPECIFICATIONS               |                                                                         |
|------------------------------|-------------------------------------------------------------------------|
| Manufacturer                 | Amana Tool                                                              |
| Diameter                     | 1 3/8 in                                                                |
| Bearing(s)                   | 47701, Amana Tool 1/4 ID x 1/2 OD x .186 Thick Steel Ball Bearing Guide |
| Cut Height, Length, or Width | 21/32 in                                                                |
| Flute                        | 2                                                                       |
| Overall Length               | 2 1/4 in                                                                |
| Radius                       | 1/4 in                                                                  |
| Shank                        | 1/4 in                                                                  |