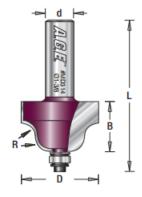

## Item #MD311, Amana Pro-Series Roman Ogee Router Bits \$31.24

Thank you for shopping with us!

The Roman ogee bit, which has a convex curve coming off the bearing, produces the reverse of the ogee. The curve starts at the top as a concave, and fairs down into a convex curve.

2-Flute Pro-Series Carbide-Tipped

| SPECIFICATIONS               |                                                                         |
|------------------------------|-------------------------------------------------------------------------|
| Manufacturer                 | Amana Tool                                                              |
| Diameter                     | 1 in                                                                    |
| Bearing(s)                   | 47701, Amana Tool 1/4 ID x 1/2 OD x .186 Thick Steel Ball Bearing Guide |
| Cut Height, Length, or Width | 5/8 in                                                                  |
| Flute                        | 2                                                                       |
| Overall Length               | 2 1/2 in                                                                |
| Radius                       | 5/32 in                                                                 |
| Shank                        | 1/2 in                                                                  |