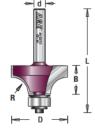

## Item #MD282, Amana Pro-Series Corner Round & Beading Router Bits \$92.63

Thank you for shopping with us!

The basic edge-forming bit, the corner-rounding bit, rounds an edge to a given radius. The tool is shouldered to cut a fillet. Can be used to ease edges, as a simple profile, or as a part of a complex one.

2-Flute

Pro-Series Carbide-Tipped

A second shoulder can be produced with the 3/8" bearing, in effect making the bit a beading bit.

| SPECIFICATIONS               |                                                                                                                                                   |
|------------------------------|---------------------------------------------------------------------------------------------------------------------------------------------------|
| Manufacturer                 | Amana Tool                                                                                                                                        |
| Diameter                     | 2 1/2 in                                                                                                                                          |
| Bearing(s)                   | 47706, Amana Tool 3/16 ID x 1/2 OD x .195 Thick Steel Ball Bearing Guide 47702, Amana Tool 3/16 ID x 3/8 OD x .124 Thick Steel Ball Bearing Guide |
| Cut Height, Length, or Width | 1 1/4 in                                                                                                                                          |
| Overall Length               | 3 3/16 in                                                                                                                                         |
| Radius                       | 1 in                                                                                                                                              |
| Shank                        | 1/2 in                                                                                                                                            |