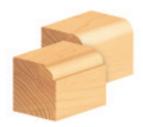

## Item #MD282, Amana Pro-Series Corner Round & Beading Router Bits \$92.63

Thank you for shopping with us!

The basic edge-forming bit, the corner-rounding bit, rounds an edge to a given radius. The tool is shouldered to cut a fillet. Can be used to ease edges, as a simple profile, or as a part of a complex one.

2-Flute

Pro-Series Carbide-Tipped

A second shoulder can be produced with the 3/8" bearing, in effect making the bit a beading bit.

| SPECIFICATIONS               |                                                                                                                                                   |
|------------------------------|---------------------------------------------------------------------------------------------------------------------------------------------------|
| Manufacturer                 | Amana Tool                                                                                                                                        |
| Diameter                     | 2 1/2 in                                                                                                                                          |
| Bearing(s)                   | 47706, Amana Tool 3/16 ID x 1/2 OD x .195 Thick Steel Ball Bearing Guide 47702, Amana Tool 3/16 ID x 3/8 OD x .124 Thick Steel Ball Bearing Guide |
| Cut Height, Length, or Width | 1 1/4 in                                                                                                                                          |
| Overall Length               | 3 3/16 in                                                                                                                                         |
| Radius                       | 1 in                                                                                                                                              |
| Shank                        | 1/2 in                                                                                                                                            |