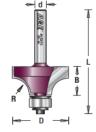

## Item #MD280, Amana Pro-Series Corner Round & Beading Router Bits \$45.53

Thank you for shopping with us!

The basic edge-forming bit, the corner-rounding bit, rounds an edge to a given radius. The tool is shouldered to cut a fillet. Can be used to ease edges, as a simple profile, or as a part of a complex one.

2-Flute

Pro-Series Carbide-Tipped

A second shoulder can be produced with the 3/8" bearing, in effect making the bit a beading bit.

| SPECIFICATIONS               |                                                                                                                                                   |
|------------------------------|---------------------------------------------------------------------------------------------------------------------------------------------------|
| Manufacturer                 | Amana Tool                                                                                                                                        |
| Diameter                     | 2 in                                                                                                                                              |
| Bearing(s)                   | 47706, Amana Tool 3/16 ID x 1/2 OD x .195 Thick Steel Ball Bearing Guide 47702, Amana Tool 3/16 ID x 3/8 OD x .124 Thick Steel Ball Bearing Guide |
| Cut Height, Length, or Width | 1 in                                                                                                                                              |
| Overall Length               | 2 29/32 in                                                                                                                                        |
| Radius                       | 3/4 in                                                                                                                                            |
| Shank                        | 1/2 in                                                                                                                                            |