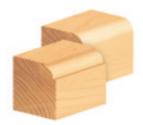

## Item #MD280, Amana Pro-Series Corner Round & Beading Router Bits \$45.53

Thank you for shopping with us!

The basic edge-forming bit, the corner-rounding bit, rounds an edge to a given radius. The tool is shouldered to cut a fillet. Can be used to ease edges, as a simple profile, or as a part of a complex one.

2-Flute

Pro-Series Carbide-Tipped

A second shoulder can be produced with the 3/8" bearing, in effect making the bit a beading bit.

| SPECIFICATIONS               |                                                                                                                                                   |
|------------------------------|---------------------------------------------------------------------------------------------------------------------------------------------------|
| Manufacturer                 | Amana Tool                                                                                                                                        |
| Diameter                     | 2 in                                                                                                                                              |
| Bearing(s)                   | 47706, Amana Tool 3/16 ID x 1/2 OD x .195 Thick Steel Ball Bearing Guide 47702, Amana Tool 3/16 ID x 3/8 OD x .124 Thick Steel Ball Bearing Guide |
| Cut Height, Length, or Width | 1 in                                                                                                                                              |
| Overall Length               | 2 29/32 in                                                                                                                                        |
| Radius                       | 3/4 in                                                                                                                                            |
| Shank                        | 1/2 in                                                                                                                                            |