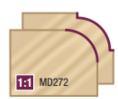

## Item #MD278, Amana Pro-Series Corner Round & Beading Router Bits \$28.76

Thank you for shopping with us!

The basic edge-forming bit, the corner-rounding bit, rounds an edge to a given radius. The tool is shouldered to cut a fillet. Can be used to ease edges, as a simple profile, or as a part of a complex one.