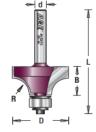

## Item #MD278, Amana Pro-Series Corner Round & Beading Router Bits \$28.76

Thank you for shopping with us!

The basic edge-forming bit, the corner-rounding bit, rounds an edge to a given radius. The tool is shouldered to cut a fillet. Can be used to ease edges, as a simple profile, or as a part of a complex one.

2-Flute

Pro-Series Carbide-Tipped

A second shoulder can be produced with the 3/8" bearing, in effect making the bit a beading bit.

| SPECIFICATIONS               |                                                                                                                                                   |
|------------------------------|---------------------------------------------------------------------------------------------------------------------------------------------------|
| Manufacturer                 | Amana Tool                                                                                                                                        |
| Diameter                     | 1 1/2 in                                                                                                                                          |
| Bearing(s)                   | 47706, Amana Tool 3/16 ID x 1/2 OD x .195 Thick Steel Ball Bearing Guide 47702, Amana Tool 3/16 ID x 3/8 OD x .124 Thick Steel Ball Bearing Guide |
| Cut Height, Length, or Width | 3/4 in                                                                                                                                            |
| Overall Length               | 2 5/8 in                                                                                                                                          |
| Radius                       | 1/2 in                                                                                                                                            |
| Shank                        | 1/2 in                                                                                                                                            |