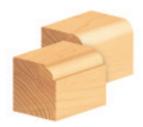

## Item #MD278, Amana Pro-Series Corner Round & Beading Router Bits \$28.76

Thank you for shopping with us!

The basic edge-forming bit, the corner-rounding bit, rounds an edge to a given radius. The tool is shouldered to cut a fillet. Can be used to ease edges, as a simple profile, or as a part of a complex one.