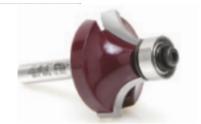

## Item #MD278, Amana Pro-Series Corner Round & Beading Router Bits \$28.76

Thank you for shopping with us!

The basic edge-forming bit, the corner-rounding bit, rounds an edge to a given radius. The tool is shouldered to cut a fillet. Can be used to ease edges, as a simple profile, or as a part of a complex one.

2-Flute

Pro-Series Carbide-Tipped

A second shoulder can be produced with the 3/8" bearing, in effect making the bit a beading bit.

| SPECIFICATIONS               |                                                                                                                                                   |
|------------------------------|---------------------------------------------------------------------------------------------------------------------------------------------------|
| Manufacturer                 | Amana Tool                                                                                                                                        |
| Diameter                     | 1 1/2 in                                                                                                                                          |
| Bearing(s)                   | 47706, Amana Tool 3/16 ID x 1/2 OD x .195 Thick Steel Ball Bearing Guide 47702, Amana Tool 3/16 ID x 3/8 OD x .124 Thick Steel Ball Bearing Guide |
| Cut Height, Length, or Width | 3/4 in                                                                                                                                            |
| Overall Length               | 2 5/8 in                                                                                                                                          |
| Radius                       | 1/2 in                                                                                                                                            |
| Shank                        | 1/2 in                                                                                                                                            |