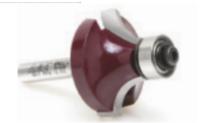

## Item #MD276, Amana Pro-Series Corner Round & Beading Router Bits \$27.94

Thank you for shopping with us!

The basic edge-forming bit, the corner-rounding bit, rounds an edge to a given radius. The tool is shouldered to cut a fillet. Can be used to ease edges, as a simple profile, or as a part of a complex one.

2-Flute

Pro-Series Carbide-Tipped

A second shoulder can be produced with the 3/8" bearing, in effect making the bit a beading bit.

| SPECIFICATIONS               |                                                                                                                                                   |
|------------------------------|---------------------------------------------------------------------------------------------------------------------------------------------------|
| Manufacturer                 | Amana Tool                                                                                                                                        |
| Diameter                     | 1 1/2 in                                                                                                                                          |
| Bearing(s)                   | 47706, Amana Tool 3/16 ID x 1/2 OD x .195 Thick Steel Ball Bearing Guide 47702, Amana Tool 3/16 ID x 3/8 OD x .124 Thick Steel Ball Bearing Guide |
| Cut Height, Length, or Width | 3/4 in                                                                                                                                            |
| Overall Length               | 2 23/64 in                                                                                                                                        |
| Radius                       | 1/2 in                                                                                                                                            |
| Shank                        | 1/4 in                                                                                                                                            |