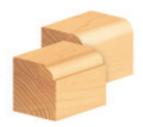

## Item #MD276, Amana Pro-Series Corner Round & Beading Router Bits \$27.94

Thank you for shopping with us!

The basic edge-forming bit, the corner-rounding bit, rounds an edge to a given radius. The tool is shouldered to cut a fillet. Can be used to ease edges, as a simple profile, or as a part of a complex one.