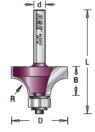

## Item #MD276, Amana Pro-Series Corner Round & Beading Router Bits \$27.94

Thank you for shopping with us!

The basic edge-forming bit, the corner-rounding bit, rounds an edge to a given radius. The tool is shouldered to cut a fillet. Can be used to ease edges, as a simple profile, or as a part of a complex one.

2-Flute

Pro-Series Carbide-Tipped

A second shoulder can be produced with the 3/8" bearing, in effect making the bit a beading bit.

| SPECIFICATIONS               |                                                                                                                                                   |
|------------------------------|---------------------------------------------------------------------------------------------------------------------------------------------------|
| Manufacturer                 | Amana Tool                                                                                                                                        |
| Diameter                     | 1 1/2 in                                                                                                                                          |
| Bearing(s)                   | 47706, Amana Tool 3/16 ID x 1/2 OD x .195 Thick Steel Ball Bearing Guide 47702, Amana Tool 3/16 ID x 3/8 OD x .124 Thick Steel Ball Bearing Guide |
| Cut Height, Length, or Width | 3/4 in                                                                                                                                            |
| Overall Length               | 2 23/64 in                                                                                                                                        |
| Radius                       | 1/2 in                                                                                                                                            |
| Shank                        | 1/4 in                                                                                                                                            |