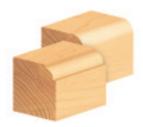

## Item #MD272, Amana Pro-Series Corner Round & Beading Router Bits \$25.35

Thank you for shopping with us!

The basic edge-forming bit, the corner-rounding bit, rounds an edge to a given radius. The tool is shouldered to cut a fillet. Can be used to ease edges, as a simple profile, or as a part of a complex one.