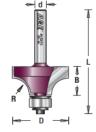

2-Flute

Pro-Series Carbide-Tipped

A second shoulder can be produced with the 3/8" bearing, in effect making the bit a beading bit.

| SPECIFICATIONS               |                                                                                                                                                   |
|------------------------------|---------------------------------------------------------------------------------------------------------------------------------------------------|
| Manufacturer                 | Amana Tool                                                                                                                                        |
| Diameter                     | 1 1/4 in                                                                                                                                          |
| Bearing(s)                   | 47706, Amana Tool 3/16 ID x 1/2 OD x .195 Thick Steel Ball Bearing Guide 47702, Amana Tool 3/16 ID x 3/8 OD x .124 Thick Steel Ball Bearing Guide |
| Cut Height, Length, or Width | 5/8 in                                                                                                                                            |
| Overall Length               | 2 5/16 in                                                                                                                                         |
| Radius                       | 3/8 in                                                                                                                                            |
| Shank                        | 1/4 in                                                                                                                                            |