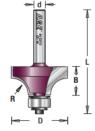

2-Flute

Pro-Series Carbide-Tipped

A second shoulder can be produced with the 3/8" bearing, in effect making the bit a beading bit.

| SPECIFICATIONS               |                                                                                                                                                   |
|------------------------------|---------------------------------------------------------------------------------------------------------------------------------------------------|
| Manufacturer                 | Amana Tool                                                                                                                                        |
| Diameter                     | 1 1/8 in                                                                                                                                          |
| Bearing(s)                   | 47706, Amana Tool 3/16 ID x 1/2 OD x .195 Thick Steel Ball Bearing Guide 47702, Amana Tool 3/16 ID x 3/8 OD x .124 Thick Steel Ball Bearing Guide |
| Cut Height, Length, or Width | 1/2 in                                                                                                                                            |
| Overall Length               | 2 3/16 in                                                                                                                                         |
| Radius                       | 5/16 in                                                                                                                                           |
| Shank                        | 1/4 in                                                                                                                                            |