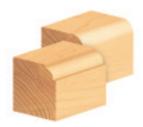

## Item #MD270, Amana Pro-Series Corner Round & Beading Router Bits \$25.95

Thank you for shopping with us!

The basic edge-forming bit, the corner-rounding bit, rounds an edge to a given radius. The tool is shouldered to cut a fillet. Can be used to ease edges, as a simple profile, or as a part of a complex one.