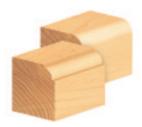

## Item #MD268, Amana Pro-Series Corner Round & Beading Router Bits \$24.68

Thank you for shopping with us!

The basic edge-forming bit, the corner-rounding bit, rounds an edge to a given radius. The tool is shouldered to cut a fillet. Can be used to ease edges, as a simple profile, or as a part of a complex one.

2-Flute

Pro-Series Carbide-Tipped

A second shoulder can be produced with the 3/8" bearing, in effect making the bit a beading bit.

| SPECIFICATIONS               |                                                                                                                                                   |
|------------------------------|---------------------------------------------------------------------------------------------------------------------------------------------------|
| Manufacturer                 | Amana Tool                                                                                                                                        |
| Diameter                     | 1 in                                                                                                                                              |
| Bearing(s)                   | 47706, Amana Tool 3/16 ID x 1/2 OD x .195 Thick Steel Ball Bearing Guide 47702, Amana Tool 3/16 ID x 3/8 OD x .124 Thick Steel Ball Bearing Guide |
| Cut Height, Length, or Width | 1/2 in                                                                                                                                            |
| Overall Length               | 2 7/16 in                                                                                                                                         |
| Radius                       | 1/4 in                                                                                                                                            |
| Shank                        | 1/2 in                                                                                                                                            |