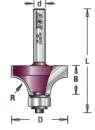

## Item #MD268, Amana Pro-Series Corner Round & Beading Router Bits \$24.68

Thank you for shopping with us!

The basic edge-forming bit, the corner-rounding bit, rounds an edge to a given radius. The tool is shouldered to cut a fillet. Can be used to ease edges, as a simple profile, or as a part of a complex one.

2-Flute

Pro-Series Carbide-Tipped

A second shoulder can be produced with the 3/8" bearing, in effect making the bit a beading bit.

| SPECIFICATIONS               |                                                                                                                                                   |
|------------------------------|---------------------------------------------------------------------------------------------------------------------------------------------------|
| Manufacturer                 | Amana Tool                                                                                                                                        |
| Diameter                     | 1 in                                                                                                                                              |
| Bearing(s)                   | 47706, Amana Tool 3/16 ID x 1/2 OD x .195 Thick Steel Ball Bearing Guide 47702, Amana Tool 3/16 ID x 3/8 OD x .124 Thick Steel Ball Bearing Guide |
| Cut Height, Length, or Width | 1/2 in                                                                                                                                            |
| Overall Length               | 2 7/16 in                                                                                                                                         |
| Radius                       | 1/4 in                                                                                                                                            |
| Shank                        | 1/2 in                                                                                                                                            |