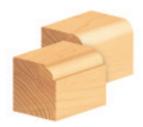

## Item #MD266, Amana Pro-Series Corner Round & Beading Router Bits \$24.23

Thank you for shopping with us!

The basic edge-forming bit, the corner-rounding bit, rounds an edge to a given radius. The tool is shouldered to cut a fillet. Can be used to ease edges, as a simple profile, or as a part of a complex one.