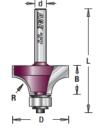

## Item #MD266, Amana Pro-Series Corner Round & Beading Router Bits \$24.23

Thank you for shopping with us!

The basic edge-forming bit, the corner-rounding bit, rounds an edge to a given radius. The tool is shouldered to cut a fillet. Can be used to ease edges, as a simple profile, or as a part of a complex one.

2-Flute

Pro-Series Carbide-Tipped

A second shoulder can be produced with the 3/8" bearing, in effect making the bit a beading bit.

| SPECIFICATIONS               |                                                                                                                                                   |
|------------------------------|---------------------------------------------------------------------------------------------------------------------------------------------------|
| Manufacturer                 | Amana Tool                                                                                                                                        |
| Diameter                     | 1 in                                                                                                                                              |
| Bearing(s)                   | 47706, Amana Tool 3/16 ID x 1/2 OD x .195 Thick Steel Ball Bearing Guide 47702, Amana Tool 3/16 ID x 3/8 OD x .124 Thick Steel Ball Bearing Guide |
| Cut Height, Length, or Width | 1/2 in                                                                                                                                            |
| Overall Length               | 2 1/8 in                                                                                                                                          |
| Radius                       | 1/4 in                                                                                                                                            |
| Shank                        | 1/4 in                                                                                                                                            |