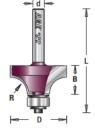

## Item #MD264, Amana Pro-Series Corner Round & Beading Router Bits \$26.40

Thank you for shopping with us!

The basic edge-forming bit, the corner-rounding bit, rounds an edge to a given radius. The tool is shouldered to cut a fillet. Can be used to ease edges, as a simple profile, or as a part of a complex one.

2-Flute

Pro-Series Carbide-Tipped

A second shoulder can be produced with the 3/8" bearing, in effect making the bit a beading bit.

| SPECIFICATIONS               |                                                                                                                                                   |
|------------------------------|---------------------------------------------------------------------------------------------------------------------------------------------------|
| Manufacturer                 | Amana Tool                                                                                                                                        |
| Diameter                     | 7/8 in                                                                                                                                            |
| Bearing(s)                   | 47706, Amana Tool 3/16 ID x 1/2 OD x .195 Thick Steel Ball Bearing Guide 47702, Amana Tool 3/16 ID x 3/8 OD x .124 Thick Steel Ball Bearing Guide |
| Cut Height, Length, or Width | 1/2 in                                                                                                                                            |
| Overall Length               | 2 in                                                                                                                                              |
| Radius                       | 3/16 in                                                                                                                                           |
| Shank                        | 1/4 in                                                                                                                                            |