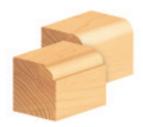

## Item #MD264, Amana Pro-Series Corner Round & Beading Router Bits \$26.40

Thank you for shopping with us!

The basic edge-forming bit, the corner-rounding bit, rounds an edge to a given radius. The tool is shouldered to cut a fillet. Can be used to ease edges, as a simple profile, or as a part of a complex one.

2-Flute

Pro-Series Carbide-Tipped

A second shoulder can be produced with the 3/8" bearing, in effect making the bit a beading bit.

| SPECIFICATIONS               |                                                                                                                                                   |
|------------------------------|---------------------------------------------------------------------------------------------------------------------------------------------------|
| Manufacturer                 | Amana Tool                                                                                                                                        |
| Diameter                     | 7/8 in                                                                                                                                            |
| Bearing(s)                   | 47706, Amana Tool 3/16 ID x 1/2 OD x .195 Thick Steel Ball Bearing Guide 47702, Amana Tool 3/16 ID x 3/8 OD x .124 Thick Steel Ball Bearing Guide |
| Cut Height, Length, or Width | 1/2 in                                                                                                                                            |
| Overall Length               | 2 in                                                                                                                                              |
| Radius                       | 3/16 in                                                                                                                                           |
| Shank                        | 1/4 in                                                                                                                                            |