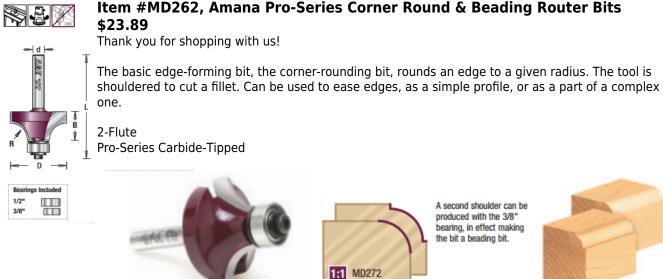

Item #MD262, Amana Pro-Series Corner Round & Beading Router Bits

| SPECIFICATIONS               |                                                                                                                                                       |
|------------------------------|-------------------------------------------------------------------------------------------------------------------------------------------------------|
| Manufacturer                 | Amana Tool                                                                                                                                            |
| Diameter                     | 3/4 in                                                                                                                                                |
| Bearing(s)                   | 47706, Amana Tool 3/16 ID x 1/2 OD x .195 Thick Steel Ball Bearing Guide<br> 47702, Amana Tool 3/16 ID x 3/8 OD x .124 Thick Steel Ball Bearing Guide |
| Cut Height, Length, or Width | 3/8 in                                                                                                                                                |
| Overall Length               | 2 in                                                                                                                                                  |
| Radius                       | 1/8 in                                                                                                                                                |
| Shank                        | 1/4 in                                                                                                                                                |