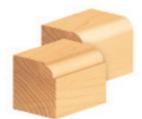

Item #MD262, Amana Pro-Series Corner Round & Beading Router Bits

| SPECIFICATIONS               |                                                                                                                                                       |
|------------------------------|-------------------------------------------------------------------------------------------------------------------------------------------------------|
| Manufacturer                 | Amana Tool                                                                                                                                            |
| Diameter                     | 3/4 in                                                                                                                                                |
| Bearing(s)                   | 47706, Amana Tool 3/16 ID x 1/2 OD x .195 Thick Steel Ball Bearing Guide<br> 47702, Amana Tool 3/16 ID x 3/8 OD x .124 Thick Steel Ball Bearing Guide |
| Cut Height, Length, or Width | 3/8 in                                                                                                                                                |
| Overall Length               | 2 in                                                                                                                                                  |
| Radius                       | 1/8 in                                                                                                                                                |
| Shank                        | 1/4 in                                                                                                                                                |