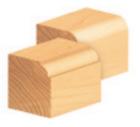

## Item #MD260, Amana Pro-Series Corner Round & Beading Router Bits \$24.94

Thank you for shopping with us! The basic edge-forming bit, the corner-rounding bit, rounds an edge to a given radius. The tool is shouldered to cut a fillet. Can be used to ease edges, as a simple profile, or as a part of a complex one. 2-Flute Pro-Series Carbide-Tipped