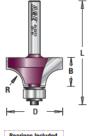

## Item #MD260, Amana Pro-Series Corner Round & Beading Router Bits \$24.94

Thank you for shopping with us! The basic edge-forming bit, the corner-rounding bit, rounds an edge to a given radius. The tool is shouldered to cut a fillet. Can be used to ease edges, as a simple profile, or as a part of a complex one. 2-Flute Pro-Series Carbide-Tipped

A second shoulder can be produced with the 3/8" bearing, in effect making the bit a beading bit.

| SPECIFICATIONS               |                                                                                                                                                   |
|------------------------------|---------------------------------------------------------------------------------------------------------------------------------------------------|
| Manufacturer                 | Amana Tool                                                                                                                                        |
| Diameter                     | 5/8 in                                                                                                                                            |
| Bearing(s)                   | 47706, Amana Tool 3/16 ID x 1/2 OD x .195 Thick Steel Ball Bearing Guide 47702, Amana Tool 3/16 ID x 3/8 OD x .124 Thick Steel Ball Bearing Guide |
| Cut Height, Length, or Width | 15/64 in                                                                                                                                          |
| Overall Length               | 1 7/8 in                                                                                                                                          |
| Radius                       | 1/16 in                                                                                                                                           |
| Shank                        | 1/4 in                                                                                                                                            |