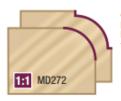

## Item #MD260, Amana Pro-Series Corner Round & Beading Router Bits \$24.94

Thank you for shopping with us! The basic edge-forming bit, the corner-rounding bit, rounds an edge to a given radius. The tool is shouldered to cut a fillet. Can be used to ease edges, as a simple profile, or as a part of a complex one. 2-Flute Pro-Series Carbide-Tipped

A second shoulder can be produced with the 3/8" bearing, in effect making the bit a beading bit.

| SPECIFICATIONS               |                                                                                                                                                   |
|------------------------------|---------------------------------------------------------------------------------------------------------------------------------------------------|
| Manufacturer                 | Amana Tool                                                                                                                                        |
| Diameter                     | 5/8 in                                                                                                                                            |
| Bearing(s)                   | 47706, Amana Tool 3/16 ID x 1/2 OD x .195 Thick Steel Ball Bearing Guide 47702, Amana Tool 3/16 ID x 3/8 OD x .124 Thick Steel Ball Bearing Guide |
| Cut Height, Length, or Width | 15/64 in                                                                                                                                          |
| Overall Length               | 1 7/8 in                                                                                                                                          |
| Radius                       | 1/16 in                                                                                                                                           |
| Shank                        | 1/4 in                                                                                                                                            |