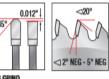

## **SPECIFICATIONS** Manufacturer Amana Tool 260 mm Diameter Aluminum/Plastics Application Bore 30 mm Fits Fits Festool Machine Kapex KS 120 Grind TCG **Hook Angle** -5 deg Kerf 2.4 mm (0.094 in) 1.8 mm (0.071 in) Plate Teeth 68