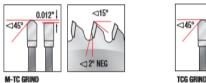

## **SPECIFICATIONS** Manufacturer Amana Tool 260 mm Diameter Aluminum/Plastics Application Bore 30 mm Fits Fits Festool Machine Kapex KS 120 Grind TCG **Hook Angle** -5 deg Kerf 2.4 mm (0.094 in) 1.8 mm (0.071 in) Plate Teeth 68