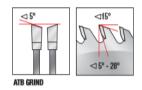

## **SPECIFICATIONS** Manufacturer Amana Tool 260 mm Diameter Aluminum/Plastics Application Bore 30 mm Fits Fits Festool Machine Kapex KS 120 Grind TCG **Hook Angle** -5 deg Kerf 2.4 mm (0.094 in) 1.8 mm (0.071 in) Plate Teeth 68