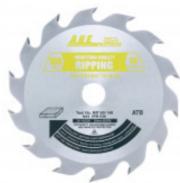

## \$109.31

Thank you for shopping with us!

**Festool® and other track saw machine compatible saw blades** Carbide-tipped Festool® and other track saw machine compatible saw blades are available for cutting aluminum, steel, building panels, laminates, melamine, soft plastics, solid surfaces, and wood. Specifically designed to be compatible with your Festool® machines. Available in 160mm,

## **SPECIFICATIONS** Manufacturer Amana Tool 260 mm Diameter Aluminum/Plastics Application Bore 30 mm Fits Fits Festool Machine Kapex KS 120 Grind TCG **Hook Angle** -5 deg Kerf 2.4 mm (0.094 in) 1.8 mm (0.071 in) Plate Teeth 68