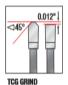

| SPECIFICATIONS |                                   |
|----------------|-----------------------------------|
| Manufacturer   | Amana Tool                        |
| Diameter       | 260 mm                            |
| Application    | General Purpose                   |
| Bore           | 30 mm                             |
| Fits           | Fits Festool Machine Kapex KS 120 |
| Grind          | ATB                               |
| Hook Angle     | -5 deg                            |
| Kerf           | 2.5 mm (0.098 in)                 |