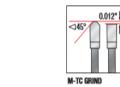

| SPECIFICATIONS |                                   |
|----------------|-----------------------------------|
| Manufacturer   | Amana Tool                        |
| Diameter       | 260 mm                            |
| Application    | General Purpose                   |
| Bore           | 30 mm                             |
| Fits           | Fits Festool Machine Kapex KS 120 |
| Grind          | ATB                               |
| Hook Angle     | -5 deg                            |
| Kerf           | 2.5 mm (0.098 in)                 |

| SPECIFICATIONS |                   |
|----------------|-------------------|
| Plate          | 1.6 mm (0.063 in) |
| Teeth          | 60                |