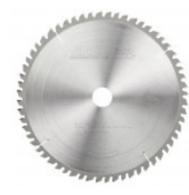

## Item #MD260-600, Amana A.G.E. Series Festool® & Other Track Saw Machines Compatible Saw Blades \$99.08

Thank you for shopping with us!

| SPECIFICATIONS |                                   |
|----------------|-----------------------------------|
| Manufacturer   | Amana Tool                        |
| Diameter       | 260 mm                            |
| Application    | General Purpose                   |
| Bore           | 30 mm                             |
| Fits           | Fits Festool Machine Kapex KS 120 |
| Grind          | ATB                               |
| Hook Angle     | -5 deg                            |
| Kerf           | 2.5 mm (0.098 in)                 |

| SPECIFICATIONS |                   |
|----------------|-------------------|
| Plate          | 1.6 mm (0.063 in) |
| Teeth          | 60                |