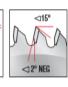

| SPECIFICATIONS |                                   |
|----------------|-----------------------------------|
| Manufacturer   | Amana Tool                        |
| Diameter       | 260 mm                            |
| Application    | General Purpose                   |
| Bore           | 30 mm                             |
| Fits           | Fits Festool Machine Kapex KS 120 |
| Grind          | ATB                               |
| Hook Angle     | -5 deg                            |
| Kerf           | 2.5 mm (0.098 in)                 |