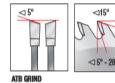

| SPECIFICATIONS |                                   |
|----------------|-----------------------------------|
| Manufacturer   | Amana Tool                        |
| Diameter       | 260 mm                            |
| Application    | General Purpose                   |
| Bore           | 30 mm                             |
| Fits           | Fits Festool Machine Kapex KS 120 |
| Grind          | ATB                               |
| Hook Angle     | -5 deg                            |
| Kerf           | 2.5 mm (0.098 in)                 |