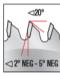

| SPECIFICATIONS |                                   |
|----------------|-----------------------------------|
| Manufacturer   | Amana Tool                        |
| Diameter       | 260 mm                            |
| Application    | General Purpose                   |
| Bore           | 30 mm                             |
| Fits           | Fits Festool Machine Kapex KS 120 |
| Grind          | ATB                               |
| Hook Angle     | -5 deg                            |
| Kerf           | 2.5 mm (0.098 in)                 |