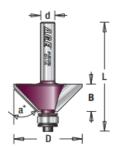

Pro-Series Carbide-Tipped 2 flute

| SPECIFICATIONS               |                                                                          |
|------------------------------|--------------------------------------------------------------------------|
| Manufacturer                 | Amana Tool                                                               |
| Diameter                     | 1 3/8 in                                                                 |
| Bearing(s)                   | 47706, Amana Tool 3/16 ID x 1/2 OD x .195 Thick Steel Ball Bearing Guide |
| Cut Height, Length, or Width | 13/16 in                                                                 |
| Flute                        | 2                                                                        |
| Overall Length               | 2 3/4 in                                                                 |
| Shank                        | 1/2 in                                                                   |
| Angle                        | 30 deg                                                                   |