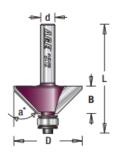

## Item #MD258, Amana Pro-Series Chamfer Router Bits \$28.65

Thank you for shopping with us! Chamfer or bevel edges for decorative effect or to form edge miter joints. Produce crisp, uniform edges at accurate angles to make 4-, 6-, 8-, 12-, and 16-sided boxes. Pro-Series Carbide-Tipped 2 flute

| SPECIFICATIONS               |                                                                          |
|------------------------------|--------------------------------------------------------------------------|
| Manufacturer                 | Amana Tool                                                               |
| Diameter                     | 1 1/4 in                                                                 |
| Bearing(s)                   | 47706, Amana Tool 3/16 ID x 1/2 OD x .195 Thick Steel Ball Bearing Guide |
| Cut Height, Length, or Width | 15/16 in                                                                 |
| Flute                        | 2                                                                        |
| Overall Length               | 2 7/8 in                                                                 |
| Shank                        | 1/2 in                                                                   |
| Angle                        | 22 1/2 in                                                                |