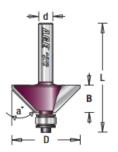

## Item #MD257, Amana Pro-Series Chamfer Router Bits \$66.90

Thank you for shopping with us!

Chamfer or bevel edges for decorative effect or to form edge miter joints. Produce crisp, uniform edges at accurate angles to make 4-, 6-, 8-, 12-, and 16-sided boxes.

Pro-Series Carbide-Tipped 2 flute

| SPECIFICATIONS               |                                                                          |
|------------------------------|--------------------------------------------------------------------------|
| Manufacturer                 | Amana Tool                                                               |
| Diameter                     | 2 3/8 in                                                                 |
| Bearing(s)                   | 47706, Amana Tool 3/16 ID x 1/2 OD x .195 Thick Steel Ball Bearing Guide |
| Cut Height, Length, or Width | 1 in                                                                     |
| Flute                        | 2                                                                        |
| Overall Length               | 2 7/8 in                                                                 |
| Shank                        | 1/2 in                                                                   |
| Angle                        | 45 deg                                                                   |