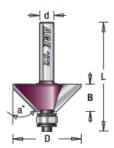

Pro-Series Carbide-Tipped 2 flute

| SPECIFICATIONS               |                                                                         |
|------------------------------|-------------------------------------------------------------------------|
| Manufacturer                 | Amana Tool                                                              |
| Diameter                     | 1 1/4 in                                                                |
| Bearing(s)                   | 47701, Amana Tool 1/4 ID x 1/2 OD x .186 Thick Steel Ball Bearing Guide |
| Cut Height, Length, or Width | 17/32 in                                                                |
| Flute                        | 2                                                                       |
| Overall Length               | 2 3/8 in                                                                |
| Shank                        | 1/2 in                                                                  |
| Angle                        | 45 deg                                                                  |