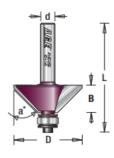

| SPECIFICATIONS               |                                                                         |
|------------------------------|-------------------------------------------------------------------------|
| Manufacturer                 | Amana Tool                                                              |
| Diameter                     | 1 1/4 in                                                                |
| Bearing(s)                   | 47701, Amana Tool 1/4 ID x 1/2 OD x .186 Thick Steel Ball Bearing Guide |
| Cut Height, Length, or Width | 17/32 in                                                                |
| Flute                        | 2                                                                       |
| Overall Length               | 1 61/64 in                                                              |
| Shank                        | 1/4 in                                                                  |
| Angle                        | 45 deg                                                                  |