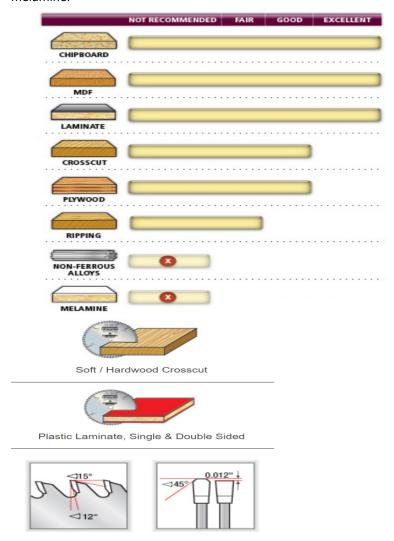

## Designed for clean cuts in plywood and single-sided laminates.

These blades are specifically designed for clean cuts in plywood and single-sided laminates. The greater number of teeth, triple-chip grind, and 12º hook angle provide an excellent balance between feed resistance and finish. For a chip-free edge on both top and bottom sides of the double-sided laminates, it is recommended to use a scoring blade along with these blades.

Warning: Not recommended for cutting non-ferrous alloys and melamine.

| SPECIFICATIONS |                                            |
|----------------|--------------------------------------------|
| Manufacturer   | Amana Tool                                 |
| Diameter       | 250 mm                                     |
| Bore           | 30 mm                                      |
| Hook Angle     | 10 deg                                     |
| Kerf           | 0.126 in                                   |
| Note           |                                            |
| Pinholes       | 30mm bore accepts: 2/10/60, 2/7/42, 2/9/46 |
| Plate          | 0.087 in                                   |
| RPM            | 7,600                                      |
| Teeth          | 80                                         |