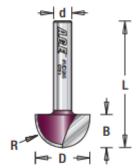

2-Flute Pro-Series Carbide-Tipped

| SPECIFICATIONS               |            |
|------------------------------|------------|
| Manufacturer                 | Amana Tool |
| Diameter                     | 3/4 in     |
| Cut Height, Length, or Width | 7/16 in    |
| Flute                        | 2          |
| Overall Length               | 1 3/4 in   |
| Radius                       | 3/8 in     |
| Shank                        | 1/4 in     |