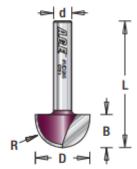

## Item #MD242, Amana Pro-Series Core Box Router Bits \$19.24

Thank you for shopping with us!

Cut half-round grooves for fluted moldings, columns, millwork, and signs using a core box bit. Used with an edge guide, it can cut coves.

2-Flute Pro-Series Carbide-Tipped

| SPECIFICATIONS               |            |
|------------------------------|------------|
| Manufacturer                 | Amana Tool |
| Diameter                     | 3/8 in     |
| Cut Height, Length, or Width | 1/4 in     |
| Flute                        | 2          |
| Overall Length               | 1 1/2 in   |
| Radius                       | 3/16 in    |
| Shank                        | 1/4 in     |