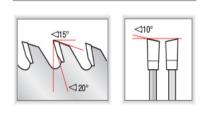

| Amana Tool |  |
|------------|--|
| 24 in      |  |
| 1 in       |  |
| 20 deg     |  |
| 0.173 in   |  |
|            |  |
| 0.126 in   |  |
| 3,100      |  |
| 48         |  |
|            |  |