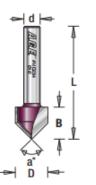

## Item #MD232, Amana Pro-Series V Groove Router Bits \$18.38

Thank you for shopping with us!

Cut decorative V grooves and lettering on signs with these V Groove router bits. Use with an edge guide to chamfer and bevel edges.

2-Flute Pro-Series Carbide-Tipped

| SPECIFICATIONS               |            |
|------------------------------|------------|
| Manufacturer                 | Amana Tool |
| Diameter                     | 3/8 in     |
| Cut Height, Length, or Width | 7/16 in    |
| Overall Length               | 1 5/8 in   |
| Shank                        | 1/4 in     |
| Angle                        | 90 deg     |