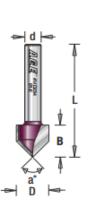

## Item #MD230, Amana Pro-Series V Groove Router Bits \$22,73

Thank you for shopping with us! Cut decorative V grooves and lettering on signs with these V Groove router bits. Use with an edge guide to chamfer and bevel edges. 2-Flute Pro-Series Carbide-Tipped

| SPECIFICATIONS               |            |
|------------------------------|------------|
| Manufacturer                 | Amana Tool |
| Diameter                     | 1/2 in     |
| Cut Height, Length, or Width | 5/8 in     |
| Overall Length               | 1 3/4 in   |
| Shank                        | 1/4 in     |
| Angle                        | 60 deg     |