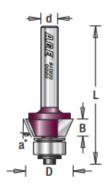

## Item #MD222, Amana Pro-Series Bevel Trim Router Bits \$15.86

Thank you for shopping with us!

Steel bodied router for bevel trimming with a standard router. The solid construction reduces vibration for the smoothest possible cut with a two-flute bit.

Pro-Series Carbide-Tipped

| SPECIFICATIONS               |                                                                          |
|------------------------------|--------------------------------------------------------------------------|
| Manufacturer                 | Amana Tool                                                               |
| Diameter                     | 23/32 in                                                                 |
| Bearing(s)                   | 47706, Amana Tool 3/16 ID x 1/2 OD x .195 Thick Steel Ball Bearing Guide |
| Cut Height, Length, or Width | 1/4 in                                                                   |
| Flute                        | 2                                                                        |
| Overall Length               | 2 5/64 in                                                                |
| Shank                        | 1/4 in                                                                   |
| Angle                        | 25 deg                                                                   |