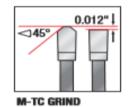

PLASTIC

| SPECIFICATIONS |                                |
|----------------|--------------------------------|
| Manufacturer   | Amana Tool                     |
| Diameter       | 220 mm                         |
| Bore           | 30 mm                          |
| Grind          | M-TC                           |
| Hook Angle     | -2 deg                         |
| Kerf           | 0.126 in                       |
| Note           | For use in Holtz-Her panel saw |
| Pinholes       | 2/10/60, 2/7/42 & 2/9/46       |
| Plate          | 0.079 in                       |