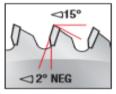

PLASTIC

| SPECIFICATIONS |                                |
|----------------|--------------------------------|
| Manufacturer   | Amana Tool                     |
| Diameter       | 220 mm                         |
| Bore           | 30 mm                          |
| Grind          | M-TC                           |
| Hook Angle     | -2 deg                         |
| Kerf           | 0.126 in                       |
| Note           | For use in Holtz-Her panel saw |
| Pinholes       | 2/10/60, 2/7/42 & 2/9/46       |
| Plate          | 0.079 in                       |