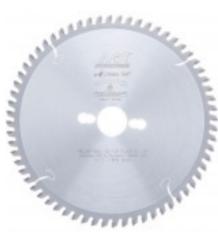

## Item #MD220-642-30, Amana A.G.E. Series Plastic Saw Blades: M-TCG Grind \$89.70

Thank you for shopping with us!

**Plastic Cutting Saw Blades**. Designed for smooth, chip-free cutting of plastics. Higher tooth count blades will work better in thicker material. These saw blades are also suitable for crosscutting, trimming, and mitering wood, and are excellent for cutting plywood, laminate on particleboard and plastic laminate flooring. For use in Holz-Her® panel saw. Warning: Not recommended for cutting non-ferrous alloys.

PLASTIC

| SPECIFICATIONS |                                |
|----------------|--------------------------------|
| Manufacturer   | Amana Tool                     |
| Diameter       | 220 mm                         |
| Bore           | 30 mm                          |
| Grind          | M-TC                           |
| Hook Angle     | -2 deg                         |
| Kerf           | 0.126 in                       |
| Note           | For use in Holtz-Her panel saw |
| Pinholes       | 2/10/60, 2/7/42 & 2/9/46       |
| Plate          | 0.079 in                       |

| SPECIFICATIONS |       |
|----------------|-------|
| RPM            | 8,700 |
| Teeth          | 64    |