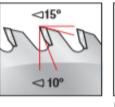

## Item #MD220-427-30, Amana A.G.E. Series **Hollow Ground Saw Blades: HG Grind**

Thank you for shopping with us!

Crisp cuts in melamine without the need for scoring. The unique hollow-ground design produces crisp, clean cuts in melamine and other coated boards without the need for scoring. These blades pair inverted "V" teeth along with raker teeth and positive hook. They are particularly suitable for use on vertical saws such as those made by Striebig®, Altendorf®, SCM®, and Holz-Her®. MD220-427-30: For use in Holz-Her® panel saw Warning: Not recommended for cutting non-ferrous alloys, plastic, and laminate. Not recommended for ripping.