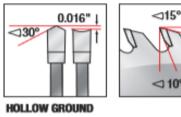

## Item #MD220-427-30, Amana A.G.E. Series **Hollow Ground Saw Blades: HG Grind**

Thank you for shopping with us!

Crisp cuts in melamine without the need for scoring. The unique hollow-ground design produces crisp, clean cuts in melamine and other coated boards without the need for scoring. These blades pair inverted "V" teeth along with raker teeth and positive hook. They are particularly suitable for use on vertical saws such as those made by Striebig®, Altendorf®, SCM®, and Holz-Her®. MD220-427-30: For use in Holz-Her® panel saw Warning: Not recommended for cutting non-ferrous alloys, plastic, and laminate. Not recommended for ripping.