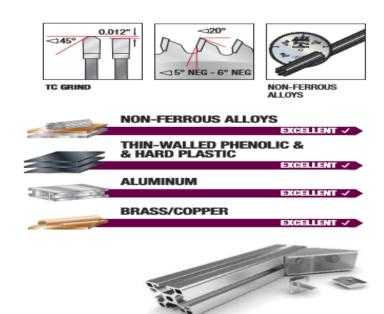

## Superior-Finish cuts in aluminum & non-ferrous metals.

Designed specifically for cutting relatively thin walled (less than 1/4" thick) aluminum and non-ferrous extrusions and frames. Use a coolant or blade wax and clamp down the work piece when cutting non-ferrous metals.

Plate with copper plug.

Warning: Never attempt to cut ferrous metals (steel, iron, etc.) with these blades.

| SPECIFICATIONS |            |
|----------------|------------|
| Manufacturer   | Amana Tool |
| Diameter       | 22 in      |
| Bore           | 1 in       |
| Grind          | TC         |

| SPECIFICATIONS |                         |
|----------------|-------------------------|
| Hook Angle     | -5 deg                  |
| Kerf           | 0.173 in                |
| Note           | Plate with copper plug. |
| Pinholes       |                         |
| Plate          | 0.149 in                |
| Teeth          | 128                     |